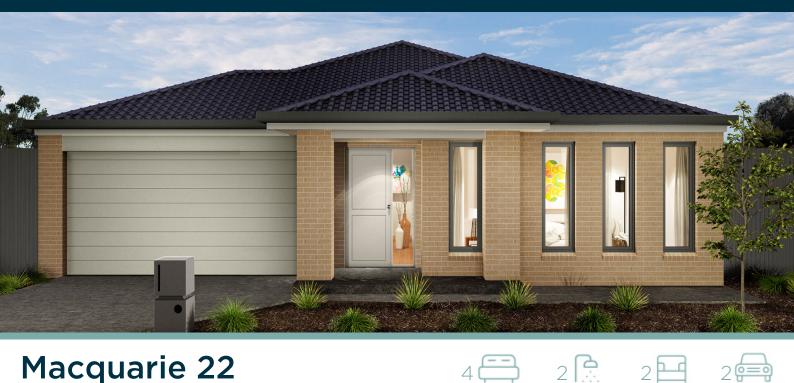

## Macquarie 22

Address 381 Esposito St Riverside Estate Lot Width 15.00

Lot size 646.00 m<sup>2</sup>

2

House size 208.55 m<sup>2</sup>

2