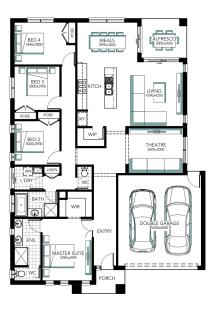

## Macquarie 22

Address 381 Esposito St Riverside Estate Lot Width 15.00

Lot size 646.00 m<sup>2</sup>

2

House size 208.55 m<sup>2</sup>

2